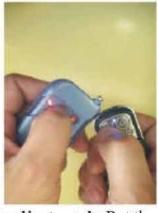

## 1. Function Description:

## 2. Remove the existing code:

Press Arming and Disarming at the same time, LED starts flashing steadily after 5 seconds, release both buttons and the code will be removed successfully.

4.Resume: When remove the code carelessly, press Starting and Searching at the same time, LED starts flashing steadily after 5 seconds, release both buttons and the code will be resumed successfully.

## 3.Duplicate code: Put the

Original Transmitter(the blue one) and Duplicator as close as possible, Press Arming of both Duplicator and Original Transmitter at the same time, LED starts flashing steadily after 3 seconds, release both buttons and the code will be duplicated successfully. Repeat the above operation to duplicate code of other buttons.