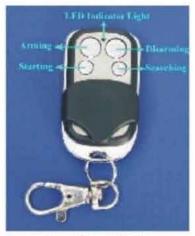

## 1. Function Description:

## 2. Remove the existing code:

Press Arming and Disarming at the same time, LED starts flashing steadily after 5 seconds, release both buttons and the code will be removed successfully.

4.Resume: When remove the code carelessly, press Starting and Searching at the same time, LED starts flashing steadily after 5 seconds, release both buttons and the code will be resumed successfully.

## 3.Duplicate code: Put the

Original Transmitter(the blue one) and Duplicator as close as possible, Press Arming of both Duplicator and Original Transmitter at the same time, LED starts flashing steadily after 3 seconds, release both buttons and the code will be duplicated successfully. Repeat the above operation to duplicate code of other buttons.