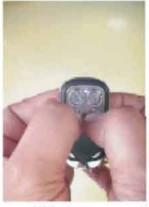

## 3.Duplicate code: Put the

Original Transmitter(the blue one) and Duplicator as close as possible, Press Arming of both Duplicator and Original Transmitter at the same time, LED starts flashing steadily after 3 seconds, release both buttons and the code will be duplicated successfully. Repeat the above operation to duplicate code of other buttons.